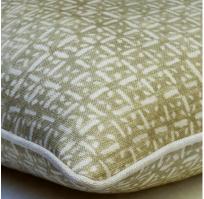

## Cushion

Batik pattern cushion designed with Sophie Paterson

A plump and soft cushion made from our Nest fabric, designed in collaboration with interior designer, Sophie Paterson. The small-scale batik pattern reminds us of a loosely woven bird's nest and is based upon an original Batik textile. Finished with our plain Trek Linen piping for an added layer of elegant simplicity, this feather-filled cushion is perfect for mixing with the other colours and prints of the Woodland collection.