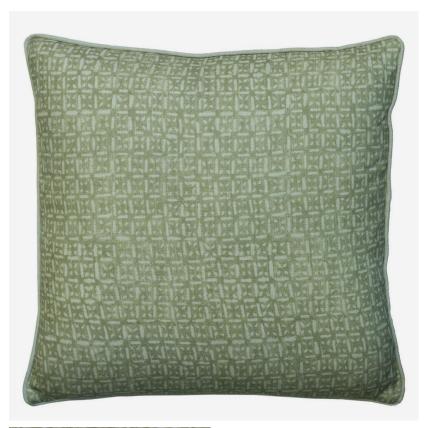

## Nest Lichen

## Cushion

Batik pattern cushion designed with Sophie Paterson

A plump and soft cushion made from our Nest fabric, designed in collaboration with interior designer, Sophie Paterson. The small-scale batik pattern reminds us of a loosely woven bird's nest and is based upon an original Batik textile. Finished with our plain Trek Linen piping for an added layer of elegant simplicity, this feather-filled cushion is perfect for mixing with the other colours and prints of the Woodland collection.

## 55cm x 55cm Specification

Product Code: ACC5814

Product Height: 55 (cm)

Product Width: 55 (cm)

Cushion Filling: Feather

Size: 55cm x 55cm

EU Commodity Code: 9404304000

US Commodity Code: 9404304000