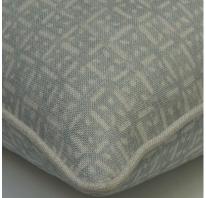

## Cushion

Batik pattern cushion designed with Sophie Paterson

A plump and soft cushion made from our Nest fabric, designed in collaboration with interior designer, Sophie Paterson. The small-scale batik pattern reminds us of a loosely woven bird's nest and is based upon an original Batik textile. Finished with our plain Trek Linen piping for an added layer of elegant simplicity, this feather-filled cushion is perfect for mixing with the other colours and prints of the Woodland collection.