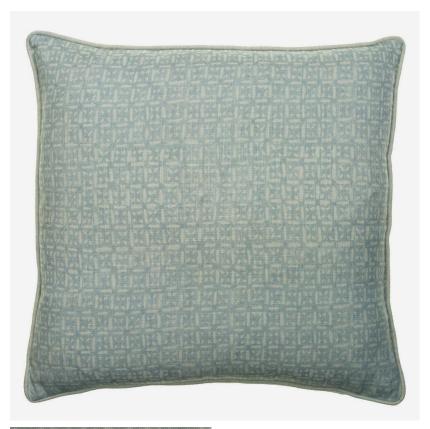

## Nest Mist

## Cushion

Batik pattern cushion designed with Sophie Paterson

A plump and soft cushion made from our Nest fabric, designed in collaboration with interior designer, Sophie Paterson. The small-scale batik pattern reminds us of a loosely woven bird's nest and is based upon an original Batik textile. Finished with our plain Trek Linen piping for an added layer of elegant simplicity, this feather-filled cushion is perfect for mixing with the other colours and prints of the Woodland collection.

Printed on the edge of the Lake District using ECOFAST technology, a digital pigment printing method which uses 50% less water than traditional techniques, ensures it is also kinder on our planet.