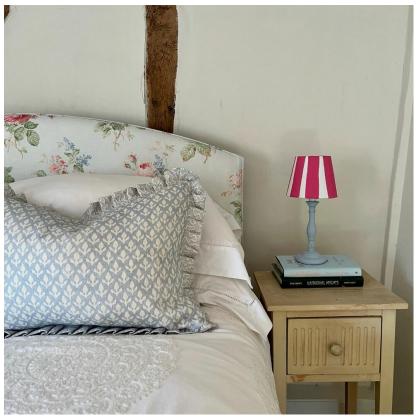

## Cushion

A joyful rectangle cushion made from our floral <u>Bud</u> fabric in pale Sky blue, with a charming contrast ruffle in free-flowing squiggle print, <u>Pollen</u>. A perfect size for layering with our larger square cushions or used on its own to add cosiness and sophistication to any bed or chair.

Both fabrics used in the design form part of our <u>Garden Path</u> collection, which is printed on the edge of the Lake District using ECOFAST technology, a digital pigment printing method which uses 50% less water than traditional techniques.