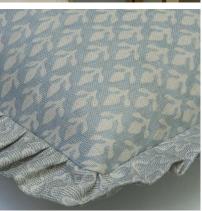

## Cushion

A joyful rectangle cushion made from our floral <u>Bud</u> fabric in pale Sky blue, with a charming contrast ruffle in free-flowing squiggle print, <u>Pollen</u>. A perfect size for layering with our larger square cushions or used on its own to add cosiness and sophistication to any bed or chair.

Both fabrics used in the design form part of our <u>Garden Path</u> collection, which is printed on the edge of the Lake District using ECOFAST technology, a digital pigment printing method which uses 50% less water than traditional techniques.