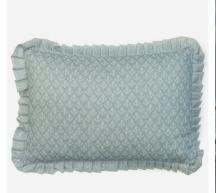

## Cushion

A joyful rectangle cushion made from our floral <u>Bud</u> fabric in pale Sky blue, with a charming contrast ruffle in free-flowing squiggle print, <u>Pollen</u>. A perfect size for layering with our larger square cushions or used on its own to add cosiness and sophistication to any bed or chair.

Both fabrics used in the design form part of our <u>Garden Path</u> collection, which is printed on the edge of the Lake District using ECOFAST technology, a digital pigment printing method which uses 50% less water than traditional techniques.