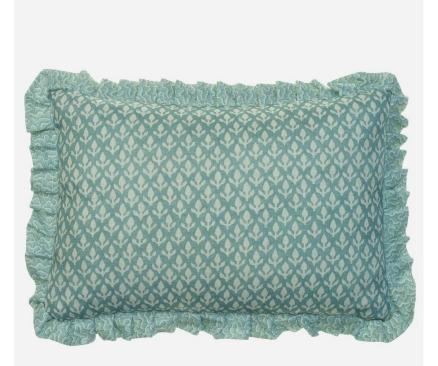

## Bud Ruffle Turquoise

## Cushion

A joyful rectangle cushion made from our floral <u>Bud</u> fabric in vibrant popping turquoise, with a charming contrast ruffle in free-flowing squiggle print, <u>Pollen</u>. A perfect size for layering with our larger square cushions or used on its own to add cosiness and sophistication to any bed or chair.

Both fabrics used in the design form part of our <u>Garden</u> <u>Path</u> collection, which is printed on the edge of the Lake District using ECOFAST technology, a digital pigment printing method which uses 50% less water than traditional techniques.