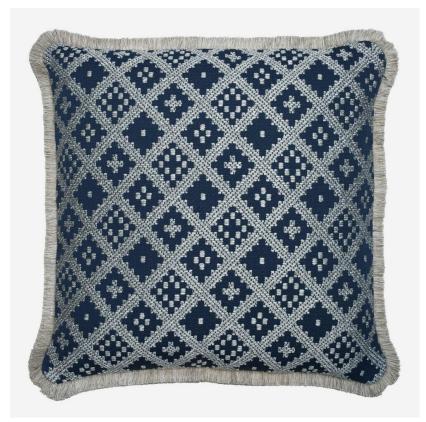

## Erba Outdoor Navy

Cushion

Geometric outdoor cushion in blue

Erba Navy is a sophisticated woven geometric outdoor cushion in blue and silver, which offers texture and pattern to an outdoor scheme, finished in complementary Verano Pebble trim. Made of polyester and polypropylene which offers superior resistance to light and moisture.