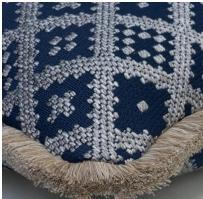

## Erba Outdoor Navy

Cushion

Geometric outdoor cushion in blue

Erba Navy is a sophisticated woven geometric outdoor cushion in blue and silver, which offers texture and pattern to an outdoor scheme, finished in complementary Verano Pebble trim. Made of polyester and polypropylene which offers superior resistance to light and moisture.