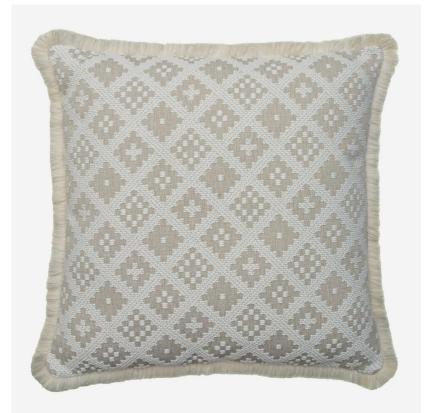

## Erba Outdoor Ivory

## Cushion

Geometric outdoor cushion in neutral tones

Erba Ivory is a sophisticated woven geometric outdoor cushion in neutral tones, which offers texture and pattern to an outdoor scheme, finished in complementary Verano Chalk trim. Made of polyester and polypropylene which offers superior resistance to light and moisture.

## 55cm x 55cm Specification

Product Code: Product Height: Product Width: Cushion Filling: Size: Next Stock Due: EU Commodity Code: US Commodity Code: Country of Origin: ACC5780 55 (cm) 55 (cm) Hollowfibre 55cm x 55cm 19 December 2023 94049010 9404304000 United Kingdom