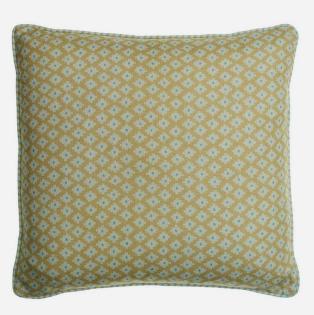

## Maze Honey

## Cushion

A soft and plump square cushion created from our small-scale geometric <u>Maze</u> fabric in golden Honey yellow, with a pop of vibrant turquoise. Finished with smart ticking stripe, <u>Picket</u>, this design can easily be incorporated into your interiors alongside the other prints and complementing colours of the <u>Garden Path</u> collection, a homage to the English Garden.