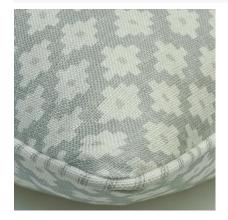

## Cushion

Geometric pattern cushion in grey

A soft and plump square cushion created from our small-scale geometric <u>Maze</u> fabric in soft Cloud grey. Finished with smart ticking stripe, <u>Picket</u>, it can easily be incorporated into your interiors alongside the other prints and complementing colours of the <u>Garden Path</u> collection, a homage to the English Garden.

Both fabrics used in the design are printed on the edge of the Lake District using ECOFAST technology, a digital pigment printing method which uses 50% less water than traditional techniques.