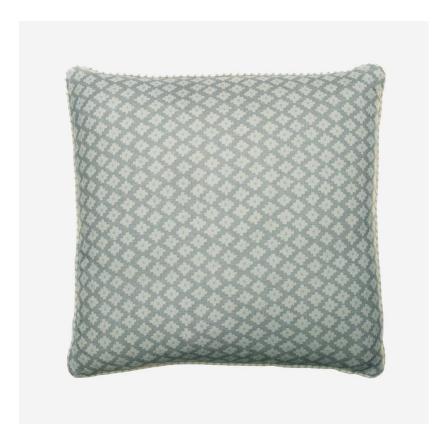

## Cushion

Geometric pattern cushion in grey

A soft and plump square cushion created from our small-scale geometric <u>Maze</u> fabric in soft Cloud grey. Finished with smart ticking stripe, <u>Picket</u>, it can easily be incorporated into your interiors alongside the other prints and complementing colours of the <u>Garden Path</u> collection, a homage to the English Garden.