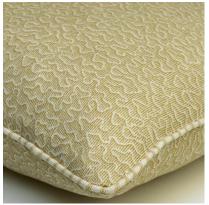

## Cushion

A soft and plump square cushion created from our <u>Pollen</u> fabric in Honey. The free-flowing squiggle design is reminiscent of pollen as it weaves through the air on a warm summers day. Finished with smart ticking stripe, <u>Picket</u>, it is designed to be styled alongside the other small prints and complementing colours of the <u>Garden Path</u> collection, a homage to the English Garden.