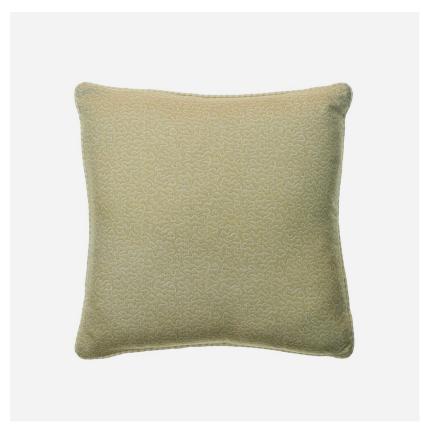

## Pollen Honey

## Cushion

A soft and plump square cushion created from our <u>Pollen</u> fabric in Honey. The free-flowing squiggle design is reminiscent of pollen as it weaves through the air on a warm summers day. Finished with smart ticking stripe, <u>Picket</u>, it is designed to be styled alongside the other small prints and complementing colours of the <u>Garden Path</u> collection, a homage to the English Garden.

## **Specification**

Product Code: ACC5739

Product Height: 55 (cm)

Product Width: 55 (cm)

Cushion Filling: Feather

EU Commodity Code: 94049010

US Commodity Code: 9404304000