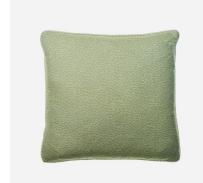

## Pollen Leaf

Cushion

Squiggle pattern cushion in green

A soft and plump square cushion created from our <u>Pollen</u> fabric in Leaf. The free-flowing squiggle design is reminiscent of pollen as it weaves through the air on a warm summers day. Finished with smart ticking stripe, <u>Picket</u>, it is designed to be styled alongside the other small prints and complementing colours of our <u>Garden Path</u> collection, a homage to the English Garden.

## **Specification**

Product Code: ACC5738

Product Height: 55 (cm)

Product Width: 55 (cm)

Cushion Filling: Feather

Next Stock Due: 15 December 2022

EU Commodity Code: 94049010
US Commodity Code: 9404304000

Cushion Pad Included: Yes