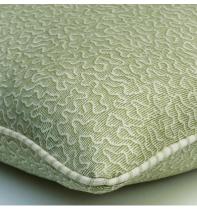

## Pollen Leaf

Cushion

Squiggle pattern cushion in green

A soft and plump square cushion created from our <u>Pollen</u> fabric in Leaf. The free-flowing squiggle design is reminiscent of pollen as it weaves through the air on a warm summers day. Finished with smart ticking stripe, <u>Picket</u>, it is designed to be styled alongside the other small prints and complementing colours of our <u>Garden Path</u> collection, a homage to the English Garden.

The fabric used in this design is printed on the edge of the Lake District using ECOFAST technology, a digital pigment printing method which uses 50% less water than traditional techniques.