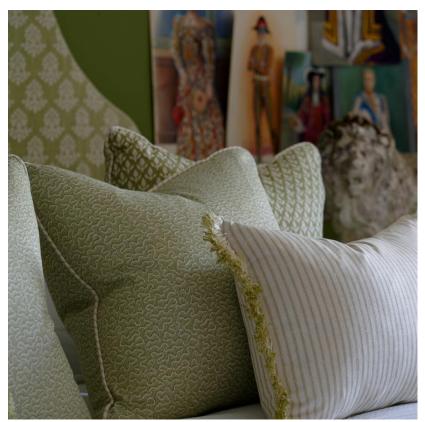

## Pollen Leaf

Cushion

Squiggle pattern cushion in green

A soft and plump square cushion created from our <u>Pollen</u> fabric in Leaf. The free-flowing squiggle design is reminiscent of pollen as it weaves through the air on a warm summers day. Finished with smart ticking stripe, <u>Picket</u>, it is designed to be styled alongside the other small prints and complementing colours of our <u>Garden Path</u> collection, a homage to the English Garden.

The fabric used in this design is printed on the edge of the Lake District using ECOFAST technology, a digital pigment printing method which uses 50% less water than traditional techniques.