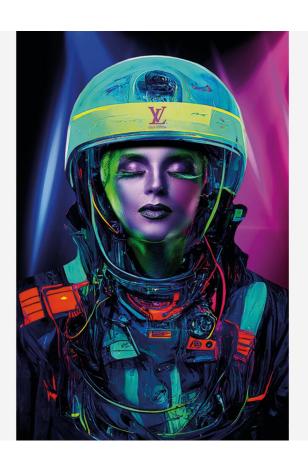

## Into The Universe

Photographic Artwork

A whimsical image of a model posing as an astronaut at rest, in layered neon tones. Printed onto smooth plexiglass this artwork has a sleek, glossy finish and is part of our curated collaboration with Cobra Art.