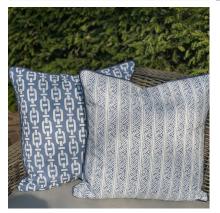

## **Burlington Navy** Outdoor

## Cushion

Designed in collaboration with Sophie Paterson this soft and plump cushion is an outdoor version of our classic Burlington design. In deep navy and white, with a chain link design print this cushion feels smart and elegant, perfect for turning your outdoor space into a comfortable living area.

This outdoor cushion is printed on a polyester cloth with a shower resistant finish which is also anti-mould, anti-mildew, and anti-microbial, and has been filled with a hollow fibre pad. We do recommend, however, that these scatter cushions are looked after carefully and are best used in dry weather. As with most outdoor textiles, they prefer to be stored inside when they are not being used, or during periods of wet, cold, or damp weather.