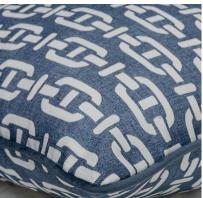

## **Burlington Navy** Outdoor

## Cushion

Designed in collaboration with Sophie Paterson this soft and plump cushion is an outdoor version of our classic Burlington design. In deep navy and white, with a chain link design print this cushion feels smart and elegant, perfect for turning your outdoor space into a comfortable living area.

This outdoor cushion is printed on a polyester cloth with a shower resistant finish which is also anti-mould, anti-mildew, and anti-microbial, and has been filled with a hollow fibre pad. We do recommend, however, that these scatter cushions are looked after carefully and are best used in dry weather. As with most outdoor textiles, they prefer to be stored inside when they are not being used, or during periods of wet, cold, or damp weather.