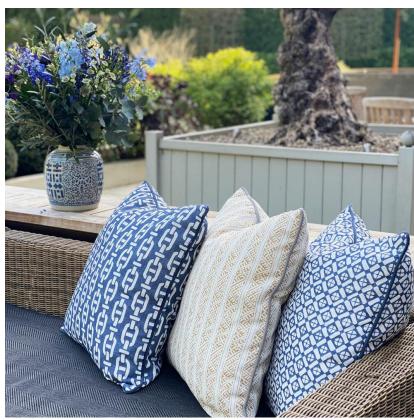

## **Burlington Navy** Outdoor

## Cushion

Designed in collaboration with Sophie Paterson this soft and plump cushion is an outdoor version of our classic Burlington design. In deep navy and white, with a chain link design print this cushion feels smart and elegant, perfect for turning your outdoor space into a comfortable living area.

This outdoor cushion is printed on a polyester cloth with a shower resistant finish which is also anti-mould, anti-mildew, and anti-microbial, and has been filled with a hollow fibre pad. We do recommend, however, that these scatter cushions are looked after carefully and are best used in dry weather. As with most outdoor textiles, they prefer to be stored inside when they are not being used, or during periods of wet, cold, or damp weather.