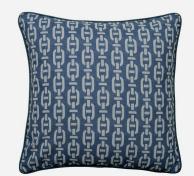

## **Burlington Navy** Outdoor

## Cushion

Designed in collaboration with Sophie Paterson this soft and plump cushion is an outdoor version of our classic Burlington design. In deep navy and white, with a chain link design print this cushion feels smart and elegant, perfect for turning your outdoor space into a comfortable living area.

This outdoor cushion is printed on a polyester cloth with a shower resistant finish which is also anti-mould, anti-mildew, and anti-microbial, and has been filled with a hollow fibre pad. We do recommend, however, that these scatter cushions are looked after carefully and are best used in dry weather. As with most outdoor textiles, they prefer to be stored inside when they are not being used, or during periods of wet, cold, or damp weather.