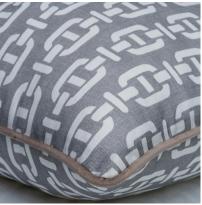

## Cushion

Designed in collaboration with Sophie Paterson this soft and plump cushion is an outdoor version of our classic Burlington design. In grey and white, with a chain link design print this cushion feels smart and elegant, perfect for turning your outdoor space into a comfortable living area.

This outdoor cushion is printed on a polyester cloth with a shower resistant finish which is also anti-mould, anti-mildew, and anti-microbial, and has been filled with a hollow fibre pad. We do recommend, however, that these scatter cushions are looked after carefully and are best used in dry weather. As with most outdoor textiles, they prefer to be stored inside when they are not being used, or during periods of wet, cold, or damp weather.