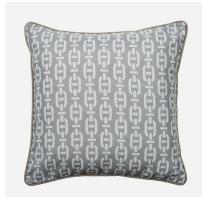

## Cushion

Designed in collaboration with Sophie Paterson this soft and plump cushion is an outdoor version of our classic Burlington design. In grey and white, with a chain link design print this cushion feels smart and elegant, perfect for turning your outdoor space into a comfortable living area.

This outdoor cushion is printed on a polyester cloth with a shower resistant finish which is also anti-mould, anti-mildew, and anti-microbial, and has been filled with a hollow fibre pad. We do recommend, however, that these scatter cushions are looked after carefully and are best used in dry weather. As with most outdoor textiles, they prefer to be stored inside when they are not being used, or during periods of wet, cold, or damp weather.