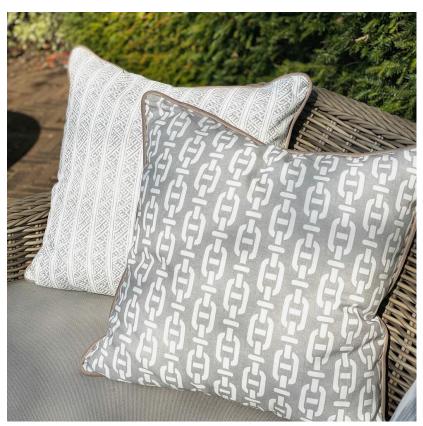

## Cushion

Designed in collaboration with Sophie Paterson this soft and plump cushion is an outdoor version of our classic Burlington design. In grey and white, with a chain link design print this cushion feels smart and elegant, perfect for turning your outdoor space into a comfortable living area.

This outdoor cushion is printed on a polyester cloth with a shower resistant finish which is also anti-mould, anti-mildew, and anti-microbial, and has been filled with a hollow fibre pad. We do recommend, however, that these scatter cushions are looked after carefully and are best used in dry weather. As with most outdoor textiles, they prefer to be stored inside when they are not being used, or during periods of wet, cold, or damp weather.