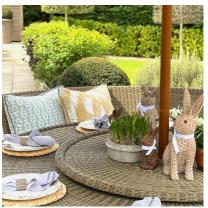

## Burlington Celadon Outdoor

Cushion

Designed in collaboration with Sophie Paterson this soft and plump cushion is an outdoor version of our classic Burlington design. In light blue-green and white, with a chain link design print this cushion feels smart and elegant, perfect for turning your outdoor space into a comfortable living area.