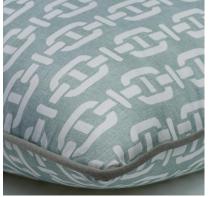

## Burlington Celadon Outdoor

Cushion

Designed in collaboration with Sophie Paterson this soft and plump cushion is an outdoor version of our classic Burlington design. In light blue-green and white, with a chain link design print this cushion feels smart and elegant, perfect for turning your outdoor space into a comfortable living area.

This outdoor cushion is printed on a polyester cloth with a shower resistant finish which is also anti-mould, anti-mildew, and anti-microbial, and has been filled with a hollow fibre pad. We do recommend, however, that these scatter cushions are looked after carefully and are best used in dry weather. As with most outdoor textiles, they prefer to be stored inside when they are not being used, or during periods of wet, cold, or damp weather.