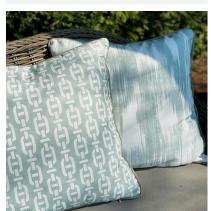

## Burlington Celadon Outdoor

Cushion

Designed in collaboration with Sophie Paterson this soft and plump cushion is an outdoor version of our classic Burlington design. In light blue-green and white, with a chain link design print this cushion feels smart and elegant, perfect for turning your outdoor space into a comfortable living area.

This outdoor cushion is printed on a polyester cloth with a shower resistant finish which is also anti-mould, anti-mildew, and anti-microbial, and has been filled with a hollow fibre pad. We do recommend, however, that these scatter cushions are looked after carefully and are best used in dry weather. As with most outdoor textiles, they prefer to be stored inside when they are not being used, or during periods of wet, cold, or damp weather.