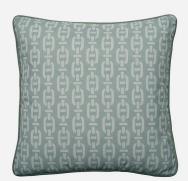

## Burlington Celadon Outdoor

Cushion

Designed in collaboration with Sophie Paterson this soft and plump cushion is an outdoor version of our classic Burlington design. In light blue-green and white, with a chain link design print this cushion feels smart and elegant, perfect for turning your outdoor space into a comfortable living area.

This outdoor cushion is printed on a polyester cloth with a shower resistant finish which is also anti-mould, anti-mildew, and anti-microbial, and has been filled with a hollow fibre pad. We do recommend, however, that these scatter cushions are looked after carefully and are best used in dry weather. As with most outdoor textiles, they prefer to be stored inside when they are not being used, or during periods of wet, cold, or damp weather.