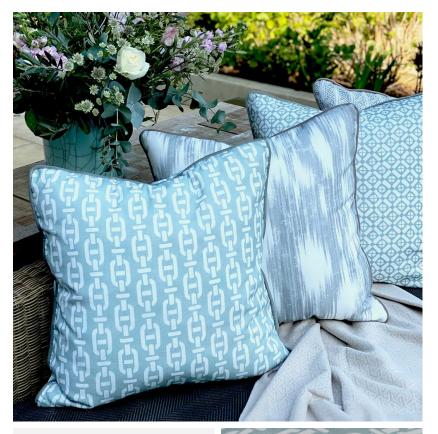

## Burlington Celadon Outdoor

Cushion

Designed in collaboration with Sophie Paterson this soft and plump cushion is an outdoor version of our classic Burlington design. In light blue-green and white, with a chain link design print this cushion feels smart and elegant, perfect for turning your outdoor space into a comfortable living area.

This outdoor cushion is printed on a polyester cloth with a shower resistant finish which is also anti-mould, anti-mildew, and anti-microbial, and has been filled with a hollow fibre pad. We do recommend, however, that these scatter cushions are looked after carefully and are best used in dry weather. As with most outdoor textiles, they prefer to be stored inside when they are not being used, or during periods of wet, cold, or damp weather.