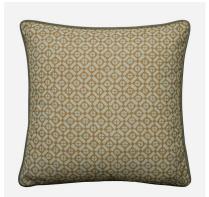

## Audley Ochre Outdoor

Cushion

Geometric patterned outdoor cushion

Designed in collaboration with Sophie Paterson this soft and plump cushion is an outdoor version of our classic Audley design. The stylish geometric diamond pattern is printed on a smooth polyester material with a shower resistant finish. This cushion will add sophistication to your outdoor living area.