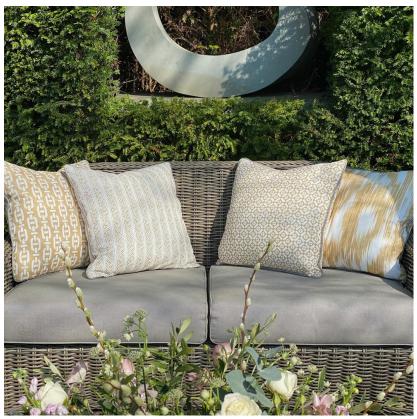

## Audley Ochre Outdoor

Cushion

Geometric patterned outdoor cushion

Designed in collaboration with Sophie Paterson this soft and plump cushion is an outdoor version of our classic Audley design. The stylish geometric diamond pattern is printed on a smooth polyester material with a shower resistant finish. This cushion will add sophistication to your outdoor living area.