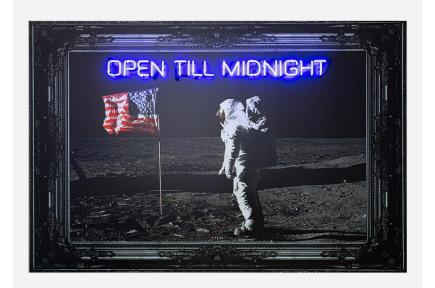

#### Neon Artwork

In this slick urban artwork the words 'open till midnight' are illuminated in neon blue above a high contrast photographic image of the first man on the moon. The striking image is surrounded by a black, ornate frame graphic and printed onto an aluminium sheet. Mounted onto board the landscape artwork appears as if it's floating when hung against the wall. Radiating standout cool, this is a must-have for a modern living room, kitchen or games room, and will look uber cool contrasted with an older property.