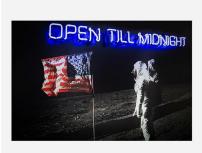

#### Neon Artwork

In this slick urban artwork the words 'open till midnight' are illuminated in neon blue above a high contrast photographic image of the first man on the moon. The striking image is surrounded by a black, ornate frame graphic and printed onto an aluminium sheet. Mounted onto board the landscape artwork appears as if it's floating when hung against the wall. Radiating standout cool, this is a must-have for a modern living room, kitchen or games room, and will look uber cool contrasted with an older property.