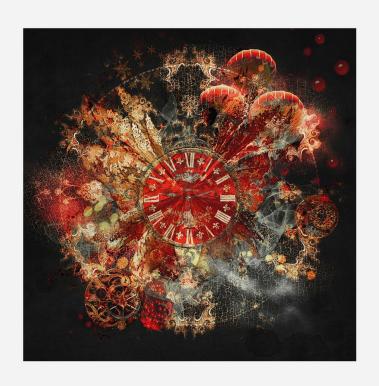

# Time Eruption

A striking image of an old classic clock with a red clock face and beautiful gold detailing with an erupting background that showcases different imagery. Printed onto smooth plexiglass this artwork has a sleek, glossy finish and is part of our curated collaboration with Cobra Art.