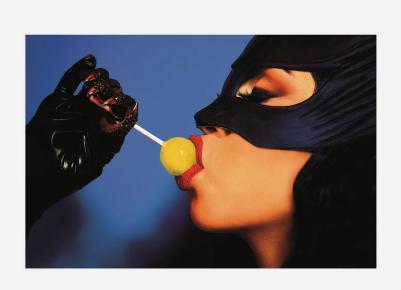

# Catwoman Lollypop

A playful close-up of Cat woman with a vibrant yellow lollipop that has a pop art feel to it. Printed onto smooth plexiglass this artwork has a sleek, glossy finish and is part of our curated collaboration with Cobra Art.