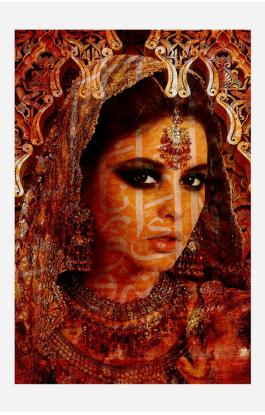

#### Plexiglass

In an orange colour scheme, this portrait depicts a model wearing a head scarf and adorned with jewellery. Printed onto plexiglass this sleek artwork has a glossy finish accentuating the vibrant colours, part of our collaboration with Cobra Art.