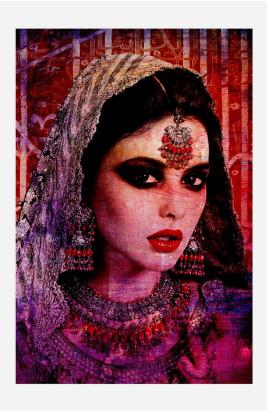

#### Plexiglass

In a vivid red and purple colour scheme, this portrait depicts a model wearing a head scarf and adorned with jewellery. Printed onto plexiglass this sleek artwork has a glossy finish accentuating the vibrant colours, part of our collaboration with Cobra Art.