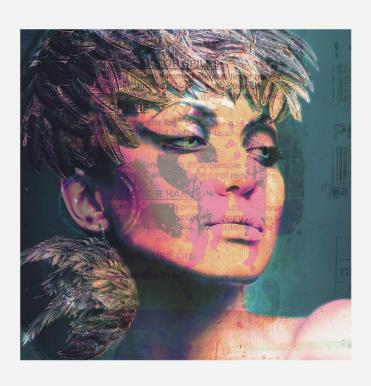

# Pink Blue Face

A headshot of a woman wearing a feathered headpiece and earrings appears through translucent layers of text. In inky pink and blue hues, this piece has a dreamlike quality and is a limited edition piece by artist Gaby, part of our curated collection with Cobra Art.