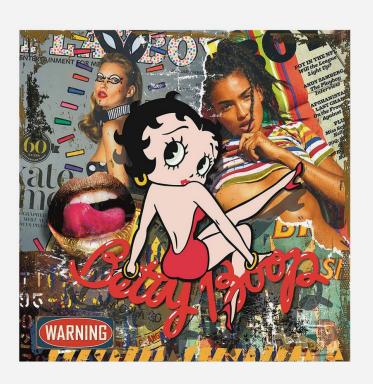

# Playboy Betty Boop

This one of a kind pop art piece depicts the iconic Betty Boop character against a collage of photos and text referencing a Playboy theme. Printed onto plexiglass with a smooth glossy finish this is the perfect piece to finish off a games or entertainment room. A limited edition piece by the artist James Chiew, part of our curated collaboration with Cobra Art.