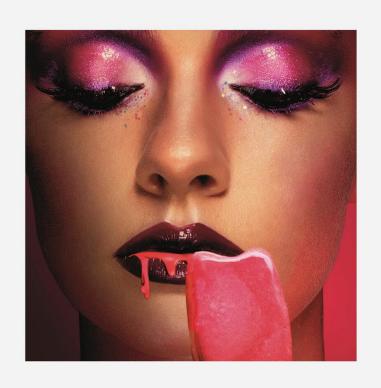

## **Iced Portrait**

A striking portrait of a beautiful model adorned with vibrant pink eyeshadow matched by the vivid pink of her ice lolly. The bold pink background gives it a pop art feel which can quickly elevate any space. Printed onto plexiglass this artwork has a sleek and glossy finish. By the artist Harley it is part of our curated collection with Cobra Art.