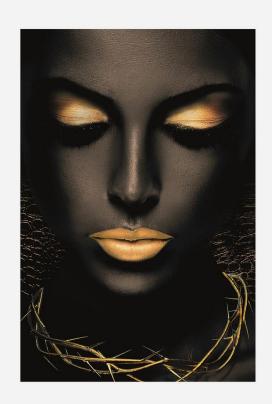

#### Plexiglass

This striking piece features a portrait of a woman with vibrant gold eyeshadow and lipstick, that strikes out from the dark black background. Printed onto smooth plexiglass this vibrant artwork has a sleek, glossy finish and is part of our curated collaboration with Cobra Art.