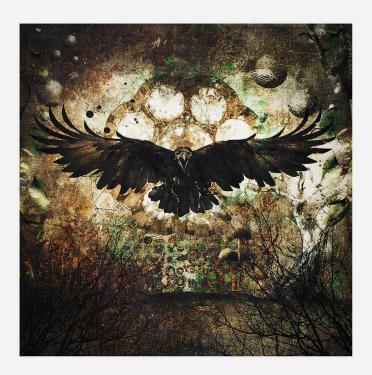

## Raven

This mystifying piece features a majestic raven as its centrepiece adorned with other natural textures and subtle patterns which give this artwork a sense of mystery. Printed onto smooth plexiglass this artwork has a sleek, glossy finish and is part of our curated collaboration with Cobra Art.