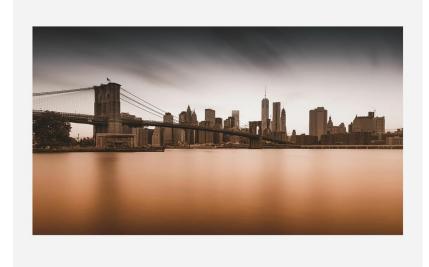

#### Plexiglass Artwork

This monochrome photographic artwork captures the beautiful New York skyline featuring the Brooklyn bridge set against a moody sky. A perfect statement-piece for your living room wall or entertainment space. Printed onto smooth plexiglass this piece has a sleek, glossy finish and is part of our ongoing collaboration with Cobra Art.