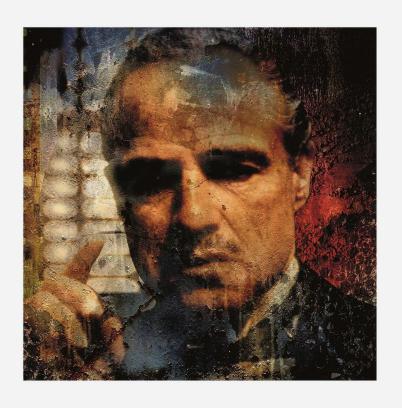

## Don Corleone

With Marlon Brando in the iconic role of The Godfather, this plexiglass artwork takes a still from the opening scene of this Hollywood classic. A multi layered photographic artwork depicting The Godfather portrait underneath urban textures and colours. This piece would be perfectly placed in a dining or entertainment room to bring some old school movie glamour into your home. Printed on plexiglass this is a limited-edition piece by artist Harley, part of our curated collection with our partners Cobra Art.