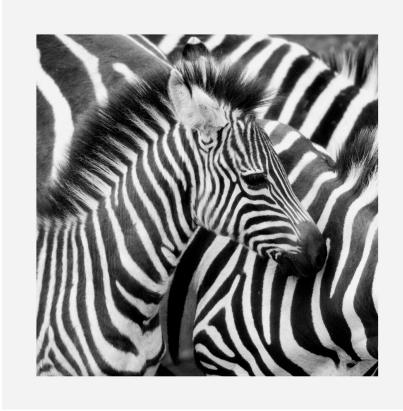

## Zebra

This photographic piece displays a close-up shot of a young zebra alongside it's heard, capturing the iconic black and white stripes that are mesmerizing. Bring some of nature's beauty into your home with this limited edition piece by artist Gaby. Part of our curated collection with Cobra Art.