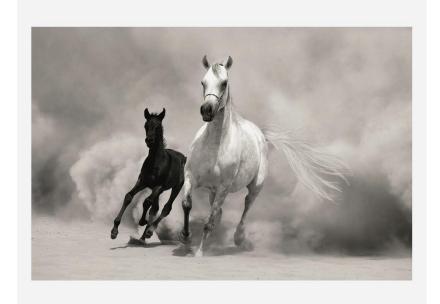

# Horses

This black and white photographic piece displays the beauty and strength of a pair of wild horses as they gallop through the desert. This artwork has been printed on plexiglass and is a limited-edition piece by artist Gaby, part of our curated collection with our partners Cobra Art.