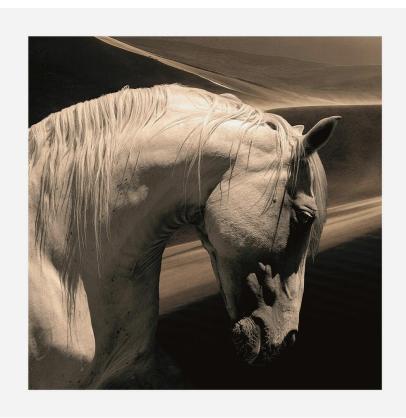

## Arabian Horse

Strong and majestic, this black and white photograph captures a beautifully detail shot of a horse profile, while the desert background exudes sublime serenity and elegance. This artwork has been printed on plexiglass and is a limited-edition piece by artist Harley, part of our curated collection with our partners Cobra Art.