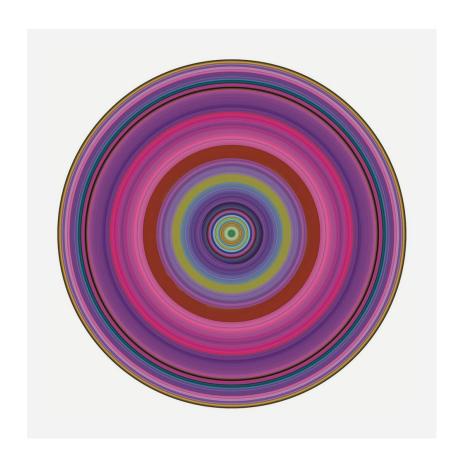

## Circle Trip 3

An eye-catching circle of colour in psychadellic purple and pink hues. Its mesmerizing pattern is accentuated by the glossy plexiglass it is printed on. This is unique piece is by artist Harley, part of our curated collection with Cobra Art.