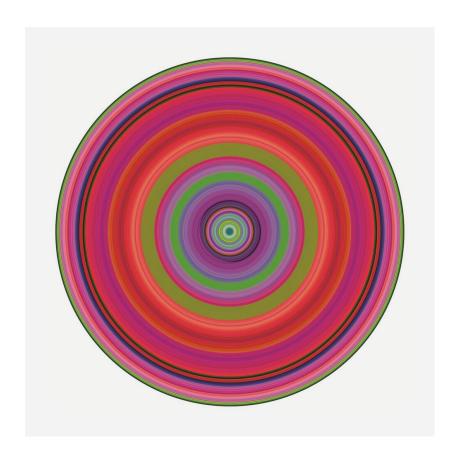

# Circle Trip 1

An eye-catching circle of colour with a gradient of pink, orange and green hues. It's mesmerizing pattern is accentuated by the glossy plexiglass it is printed on. This is unique piece is by artist Harley, part of our curated collection with Cobra Art.