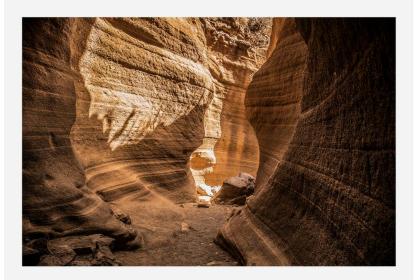

## Slot Canyon

The photo perfectly demonstrates the beauty of sandstone canyons, sunlight drenching the rocky walls ahead creating a warm, soft light highlighting the beautiful texture of the rock. Printed onto smooth plexiglass this piece has a sleek, glossy finish and is part of our ongoing collaboration with Cobra Art.