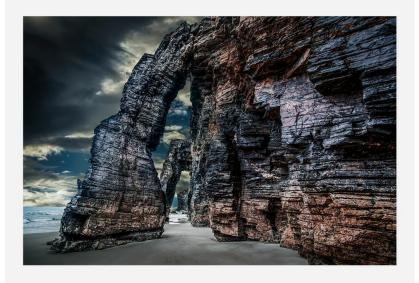

## Cathedral Beach

A captivating photographic piece depicting the beautiful coastal arches reminiscent of the cavernous walls of a cathedral. This serene view will serve as a perfect statement-piece on your living room wall or entertainment space. This artwork has been printed on plexiglass and is a limited-edition piece by artist Peter Odekerken, part of our curated collection with our partners Cobra Art.