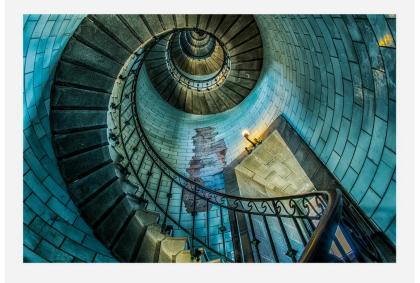

## Lighthouse Staircase

The striking curled shape in this image could be easily mistaken for a fossil or shell at first glance but further investigation reveals it shows the inside of a spiral staircase leading up to the top of a lighthouse. Printed onto smooth plexiglass this artwork has a sleek, glossy finish and is part of our curated collaboration with Cobra Art.