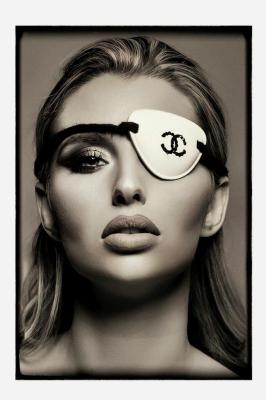

#### Plexiglass Artwork

The monochrome colour scheme of this piece brings out the Chanel logo eye patch on the model for a luxury fashion statement. Printed onto smooth plexiglass this artwork has a sleek, glossy finish and is part of our curated collaboration with Cobra Art.