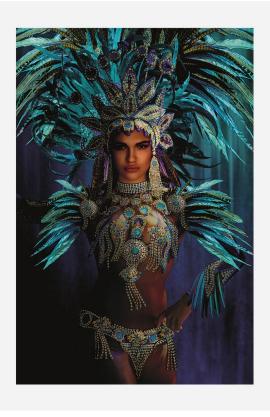

#### Plexiglass Artwork

This striking photographic piece features a woman wearing a beautiful carnival outfit, adorned with gems and feathers in vibrant turquoise. Printed onto smooth plexiglass this artwork has a sleek, glossy finish and is part of our curated collaboration with Cobra Art.