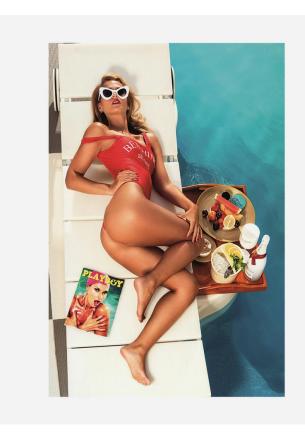

#### Plexiglass Artwork

This vibrant photographic piece features a woman in a bright red swimsuit lounging by the pool in vivid technicolour shades. Printed onto smooth plexiglass this artwork has a sleek, glossy finish and is part of our curated collaboration with Cobra Art.