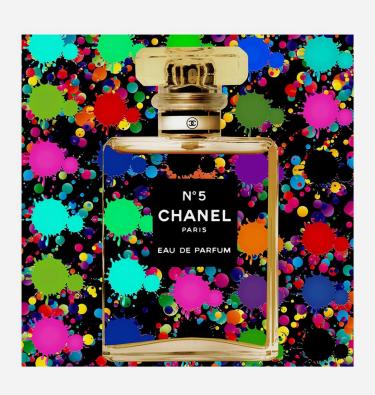

# Scent Of Chanel

This stunning pop art piece contains the classic outline of the Chanel No.5 fragrance bottle that has been elevated with a colourful paint splattered background. This artwork has been printed onto plexiglass and is a limited-edition piece by artist Harley, part of our curated collection with our partners Cobra Art.