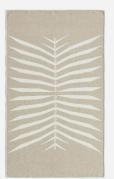

## Sleepy Mountain Limestone

Jumbo Throw

Jumbo sized luxurious cashmere throw

Designed in collaboration with Abbey Clancy this laid-back throw offers an easy yet luxurious way to layer up your interiors. Crafted from 90% merino and 10% cashmere yarns for a beautifully soft feel the subtle geometric design is fully reversible in a warm beige and white colourway. Traditionally woven in Scotland by a generations old mill this throw has been neatly finished with an exposed blanket stitch around the edge for a contemporary look and is substantially thicker than our regular throws for an even more luxurious feel.