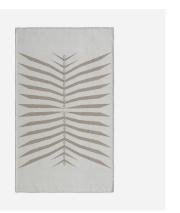

## Sleepy Mountain Limestone

Jumbo Throw

Jumbo sized luxurious cashmere throw

Designed in collaboration with Abbey Clancy this laid-back throw offers an easy yet luxurious way to layer up your interiors. Crafted from 90% merino and 10% cashmere yarns for a beautifully soft feel the subtle geometric design is fully reversible in a warm beige and white colourway. Traditionally woven in Scotland by a generations old mill this throw has been neatly finished with an exposed blanket stitch around the edge for a contemporary look and is substantially thicker than our regular throws for an even more luxurious feel.