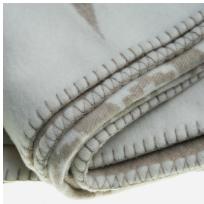

## Sleepy Mountain Limestone

Jumbo Throw

Jumbo sized luxurious cashmere throw

Designed in collaboration with Abbey Clancy this laid-back throw offers an easy yet luxurious way to layer up your interiors. Crafted from 90% merino and 10% cashmere yarns for a beautifully soft feel the subtle geometric design is fully reversible in a warm beige and white colourway. Traditionally woven in Scotland by a generations old mill this throw has been neatly finished with an exposed blanket stitch around the edge for a contemporary look and is substantially thicker than our regular throws for an even more luxurious feel.