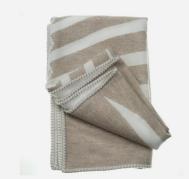

## Sleepy Mountain Limestone

Jumbo Throw

Jumbo sized luxurious cashmere throw

Designed in collaboration with Abbey Clancy this laid-back throw offers an easy yet luxurious way to layer up your interiors. Crafted from 90% merino and 10% cashmere yarns for a beautifully soft feel the subtle geometric design is fully reversible in a warm beige and white colourway. Traditionally woven in Scotland by a generations old mill this throw has been neatly finished with an exposed blanket stitch around the edge for a contemporary look and is substantially thicker than our regular throws for an even more luxurious feel.

Each throw is individually wrapped and boxed with a handwritten note from Abbey inside.