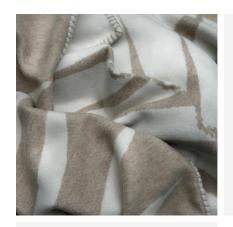

## Sleepy Mountain Limestone

Jumbo Throw

Jumbo sized luxurious cashmere throw

Designed in collaboration with Abbey Clancy this laid-back throw offers an easy yet luxurious way to layer up your interiors. Crafted from 90% merino and 10% cashmere yarns for a beautifully soft feel the subtle geometric design is fully reversible in a warm beige and white colourway. Traditionally woven in Scotland by a generations old mill this throw has been neatly finished with an exposed blanket stitch around the edge for a contemporary look and is substantially thicker than our regular throws for an even more luxurious feel.