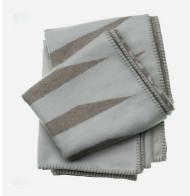

## Sleepy Mountain Limestone

Jumbo Throw

Jumbo sized luxurious cashmere throw

Designed in collaboration with Abbey Clancy this laid-back throw offers an easy yet luxurious way to layer up your interiors. Crafted from 90% merino and 10% cashmere yarns for a beautifully soft feel the subtle geometric design is fully reversible in a warm beige and white colourway. Traditionally woven in Scotland by a generations old mill this throw has been neatly finished with an exposed blanket stitch around the edge for a contemporary look and is substantially thicker than our regular throws for an even more luxurious feel.