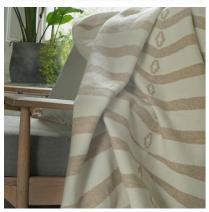

## Sleepy Mountain Limestone

Jumbo Throw

Jumbo sized luxurious cashmere throw

Designed in collaboration with Abbey Clancy this laid-back throw offers an easy yet luxurious way to layer up your interiors. Crafted from 90% merino and 10% cashmere yarns for a beautifully soft feel the subtle geometric design is fully reversible in a warm beige and white colourway. Traditionally woven in Scotland by a generations old mill this throw has been neatly finished with an exposed blanket stitch around the edge for a contemporary look and is substantially thicker than our regular throws for an even more luxurious feel.

Each throw is individually wrapped and boxed with a handwritten note from Abbey inside.