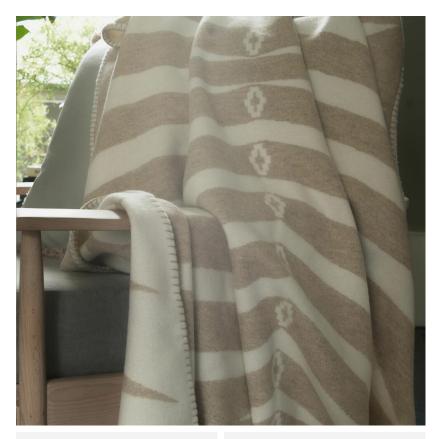

## Sleepy Mountain Limestone

Jumbo Throw

Jumbo sized luxurious cashmere throw

Designed in collaboration with Abbey Clancy this laid-back throw offers an easy yet luxurious way to layer up your interiors. Crafted from 90% merino and 10% cashmere yarns for a beautifully soft feel the subtle geometric design is fully reversible in a warm beige and white colourway. Traditionally woven in Scotland by a generations old mill this throw has been neatly finished with an exposed blanket stitch around the edge for a contemporary look and is substantially thicker than our regular throws for an even more luxurious feel.

Each throw is individually wrapped and boxed with a handwritten note from Abbey inside.