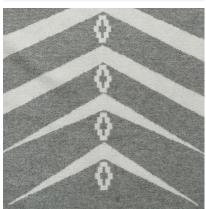

## Sleepy Mountain Granite

Jumbo Throw

Jumbo sized luxurious grey cashmere throw

Designed in collaboration with Abbey Clancy this laid-back throw offers an easy yet luxurious way to layer up your interiors. Crafted from 90% merino and 10% cashmere yarns for a beautifully soft feel the subtle geometric design is fully reversible in fresh white and grey shades. Traditionally woven in Scotland by a generations old mill this throw has been neatly finished with an exposed blanket stitch around the edge for a contemporary look and is substantially thicker than our regular throws for an even more luxurious feel.