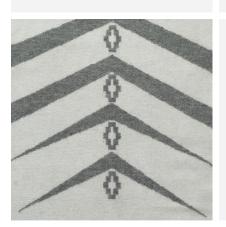

## Sleepy Mountain Granite

Jumbo Throw

Jumbo sized luxurious grey cashmere throw

Designed in collaboration with Abbey Clancy this laid-back throw offers an easy yet luxurious way to layer up your interiors. Crafted from 90% merino and 10% cashmere yarns for a beautifully soft feel the subtle geometric design is fully reversible in fresh white and grey shades. Traditionally woven in Scotland by a generations old mill this throw has been neatly finished with an exposed blanket stitch around the edge for a contemporary look and is substantially thicker than our regular throws for an even more luxurious feel.