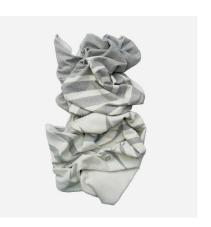

## Sleepy Mountain Granite

Jumbo Throw

Jumbo sized luxurious grey cashmere throw

Designed in collaboration with Abbey Clancy this laid-back throw offers an easy yet luxurious way to layer up your interiors. Crafted from 90% merino and 10% cashmere yarns for a beautifully soft feel the subtle geometric design is fully reversible in fresh white and grey shades. Traditionally woven in Scotland by a generations old mill this throw has been neatly finished with an exposed blanket stitch around the edge for a contemporary look and is substantially thicker than our regular throws for an even more luxurious feel.