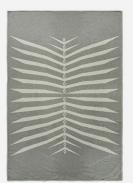

## Sleepy Mountain Granite

Jumbo Throw

Jumbo sized luxurious grey cashmere throw

Designed in collaboration with Abbey Clancy this laid-back throw offers an easy yet luxurious way to layer up your interiors. Crafted from 90% merino and 10% cashmere yarns for a beautifully soft feel the subtle geometric design is fully reversible in fresh white and grey shades. Traditionally woven in Scotland by a generations old mill this throw has been neatly finished with an exposed blanket stitch around the edge for a contemporary look and is substantially thicker than our regular throws for an even more luxurious feel.