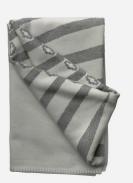

## Sleepy Mountain Granite

Jumbo Throw

Jumbo sized luxurious grey cashmere throw

Designed in collaboration with Abbey Clancy this laid-back throw offers an easy yet luxurious way to layer up your interiors. Crafted from 90% merino and 10% cashmere yarns for a beautifully soft feel the subtle geometric design is fully reversible in fresh white and grey shades. Traditionally woven in Scotland by a generations old mill this throw has been neatly finished with an exposed blanket stitch around the edge for a contemporary look and is substantially thicker than our regular throws for an even more luxurious feel.