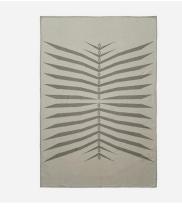

## Sleepy Mountain Granite

Jumbo Throw

Jumbo sized luxurious grey cashmere throw

Designed in collaboration with Abbey Clancy this laid-back throw offers an easy yet luxurious way to layer up your interiors. Crafted from 90% merino and 10% cashmere yarns for a beautifully soft feel the subtle geometric design is fully reversible in fresh white and grey shades. Traditionally woven in Scotland by a generations old mill this throw has been neatly finished with an exposed blanket stitch around the edge for a contemporary look and is substantially thicker than our regular throws for an even more luxurious feel.