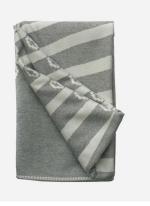

## Sleepy Mountain Granite

Jumbo Throw

Jumbo sized luxurious grey cashmere throw

Designed in collaboration with Abbey Clancy this laid-back throw offers an easy yet luxurious way to layer up your interiors. Crafted from 90% merino and 10% cashmere yarns for a beautifully soft feel the subtle geometric design is fully reversible in fresh white and grey shades. Traditionally woven in Scotland by a generations old mill this throw has been neatly finished with an exposed blanket stitch around the edge for a contemporary look and is substantially thicker than our regular throws for an even more luxurious feel.