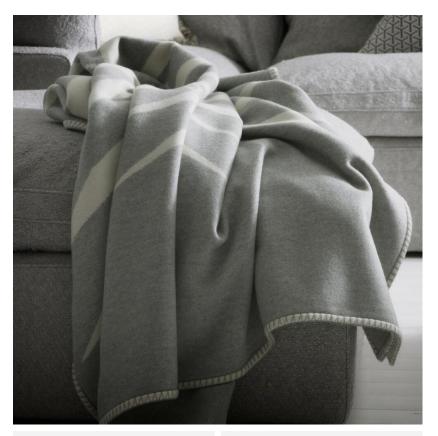

## Sleepy Mountain Granite

Jumbo Throw

Jumbo sized luxurious grey cashmere throw

Designed in collaboration with Abbey Clancy this laid-back throw offers an easy yet luxurious way to layer up your interiors. Crafted from 90% merino and 10% cashmere yarns for a beautifully soft feel the subtle geometric design is fully reversible in fresh white and grey shades. Traditionally woven in Scotland by a generations old mill this throw has been neatly finished with an exposed blanket stitch around the edge for a contemporary look and is substantially thicker than our regular throws for an even more luxurious feel.

Each throw is individually wrapped and boxed with a handwritten note from Abbey inside.