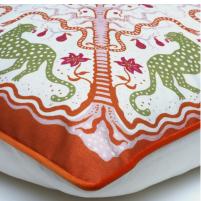

## Leopard & Pears Satsuma

Cushion

Striking Graphic Print Cushion by Alexis Snell

This kaleidoscopic illustration was created by Alexis Snell and based on one of her son's psychedelic dreams. Look closely at this richly layered tapestry and you can spot various motifs including leopards, flowers and snakes. In a vibrant combination of rich orange, pink and lime green this detailed design was printed onto fabric using EcoFast digital pigment printing methods, which use 50% less water than traditional print techniques. Smooth velvet piping in matching fuchsia provides the finishing touch.