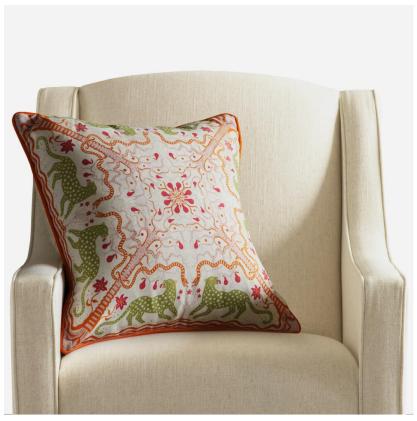

## Leopard & Pears Satsuma

Cushion

Striking Graphic Print Cushion by Alexis Snell

This kaleidoscopic illustration was created by Alexis Snell and based on one of her son's psychedelic dreams. Look closely at this richly layered tapestry and you can spot various motifs including leopards, flowers and snakes. In a vibrant combination of rich orange, pink and lime green this detailed design was printed onto fabric using EcoFast digital pigment printing methods, which use 50% less water than traditional print techniques. Smooth velvet piping in matching fuchsia provides the finishing touch.