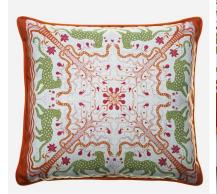

## Leopard & Pears Satsuma

Cushion

Striking Graphic Print Cushion by Alexis Snell

This kaleidoscopic illustration was created by Alexis Snell and based on one of her son's psychedelic dreams. Look closely at this richly layered tapestry and you can spot various motifs including leopards, flowers and snakes. In a vibrant combination of rich orange, pink and lime green this detailed design was printed onto fabric using EcoFast digital pigment printing methods, which use 50% less water than traditional print techniques. Smooth velvet piping in matching fuchsia provides the finishing touch.