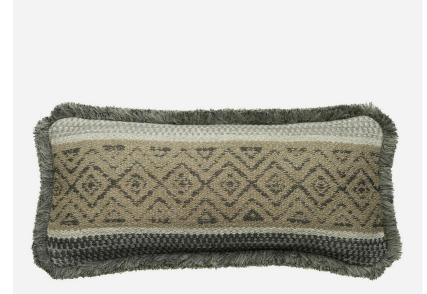

## Pampas Natural / Stormy

**Rectangle Cushion** 

Pampas brings instant texture to any bed, sofa or chair thanks to its chunky stripes and geometric motifs. In a gorgeous natural colourway this design has been paired with our wonderfully tactile Cocktail Stormy trim to accentuate the fabrics rugged texture. The rectangular shape is ideal for layering with your favoruite cushion designs.