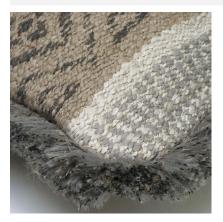

## Pampas Natural / Stormy

**Rectangle Cushion** 

Pampas brings instant texture to any bed, sofa or chair thanks to its chunky stripes and geometric motifs. In a gorgeous natural colourway this design has been paired with our wonderfully tactile Cocktail Stormy trim to accentuate the fabrics rugged texture. The rectangular shape is ideal for layering with your favoruite cushion designs.