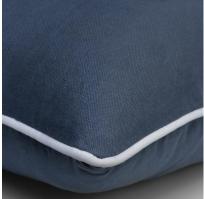

## Cushion

Simple and soft cushion in deep blue

A simple cushion crafted from our smooth and robust Beagle Pacific fabric. The soft deep blue linen is brought to life by the beautiful off white piping to create a beautiful contrast of textures and tone. This plump cushion is soft to the touch the perfect combination of comfort and style and the ideal accessory to any bed or sofa.