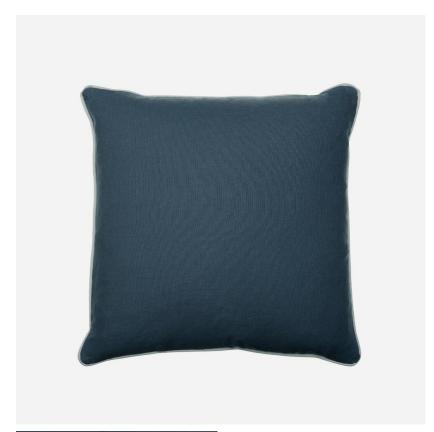

## Cushion

Simple and soft cushion in deep blue

A simple cushion crafted from our smooth and robust Beagle Pacific fabric. The soft deep blue linen is brought to life by the beautiful off white piping to create a beautiful contrast of textures and tone. This plump cushion is soft to the touch the perfect combination of comfort and style and the ideal accessory to any bed or sofa.