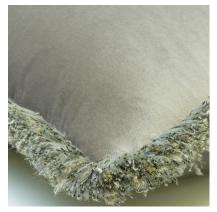

## Pelham Slate / Cocktail Stormy

Cushion

Fringed velvet cushion in dark grey

In a rich and luxurious dark grey this velvet cushion is complimented by our beautifully textured <u>Cocktail</u>

<u>Stormy</u> trim, adding a luxurious touch to any scheme.

Handmade in the UK and filled with sustainably sourced duck feather and down for a perfectly plump feel. Cushion pad included.