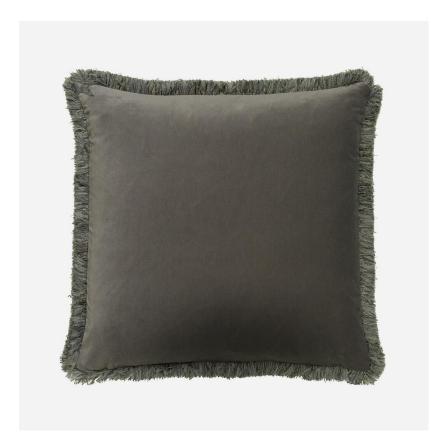

## Pelham Slate / Cocktail Stormy

Cushion

Fringed velvet cushion in dark grey

In a rich and luxurious dark grey this velvet cushion is complimented by our beautifully textured <u>Cocktail</u>

<u>Stormy</u> trim, adding a luxurious touch to any scheme.

Handmade in the UK and filled with sustainably sourced duck feather and down for a perfectly plump feel. Cushion pad included.