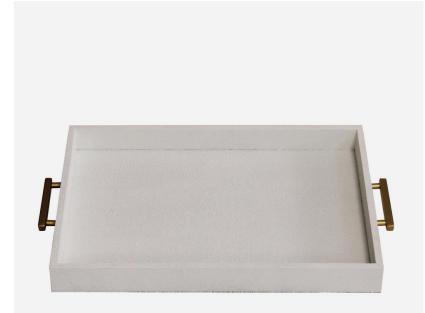

## Porto White

Decorative Tray

Turn a functional item into something beautiful with Porto. The faux shagreen white base has been finished off with dainty metallic handles for a truly luxurious look. Display Porto proudly and style with beautiful vases of flowers, or delicately scented candles.