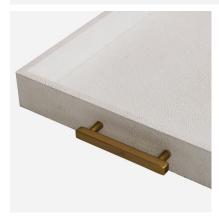

## Porto White

Decorative Tray

Turn a functional item into something beautiful with Porto. The faux shagreen white base has been finished off with dainty metallic handles for a truly luxurious look. Display Porto proudly and style with beautiful vases of flowers, or delicately scented candles.