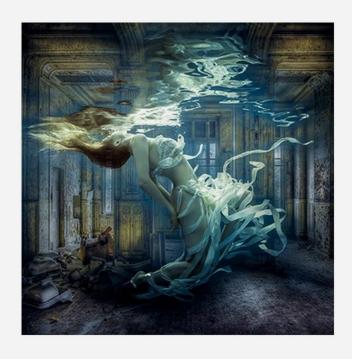

#### Plexiglass Artwork

An ethereal, dreamlike artwork depicting a female figure as she seems to be suspended below the surface of the water. Watery turquoise shades provide a pleasing contrast with the model's auburn hair and ribbons of fabric trail around her. Printed onto smooth plexiglass this mesmeric piece is part of our ongoing collaboration with Cobra Art.