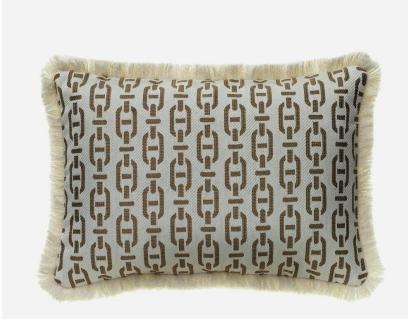

## Burlington Tan Medium Rectangle

Cushion, 55x40

Designed in collaboration with Sophie Paterson this soft and plump rectangular cushion is constructed from our Burlington fabric complimented by our beautiful textured Vesper trim. In golden tan and off white, this chain link design is woven into a smart cotton and linen blend fabric with a slight metallic sheen. An elegant and sophisticated piece that is perfect for layering with similar colours and prints or adding subtle pattern to a neutral scheme.