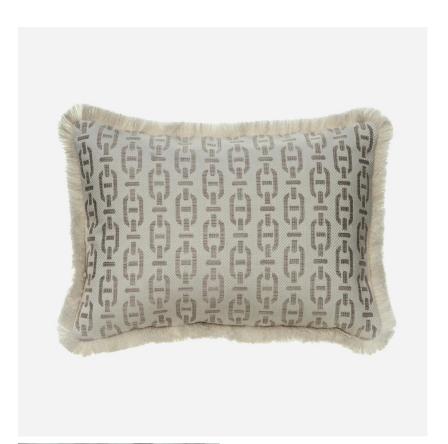

## Burlington String Medium Rectangle

Cushion, 55x40

Designed in collaboration with Sophie Paterson this soft and plump rectangular cushion is constructed from our Burlington fabric complimented by our beautiful textured Vesper trim. In pale, silvery neutral tone this chain link design is woven into a smart cotton and linen blend fabric with a slight metallic sheen. An elegant and sophisticated piece that is perfect for layering with similar colours and prints or adding subtle pattern to a neutral scheme.

## **Specification**

Product Code: ACC4893

Product Height: 40 (cm)

Product Width: 55 (cm)

Cushion Filling: Feather

EU Commodity Code: 94049010

US Commodity Code: 9404304000