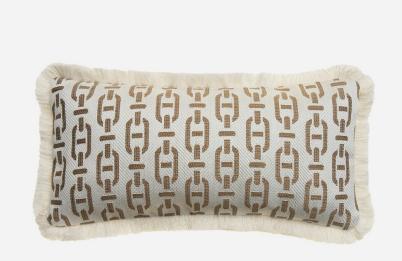

## Burlington Tan Small Rectangle

Cushion

Designed in collaboration with Sophie Paterson this soft and plump rectangular cushion is constructed from our Burlington fabric complimented by our beautiful textured Vesper trim. In golden tan and off white, this chain link design is woven into a smart cotton and linen blend fabric with a slight metallic sheen. An elegant and sophisticated piece that is perfect for layering with similar colours and prints or adding subtle pattern to a neutral scheme.